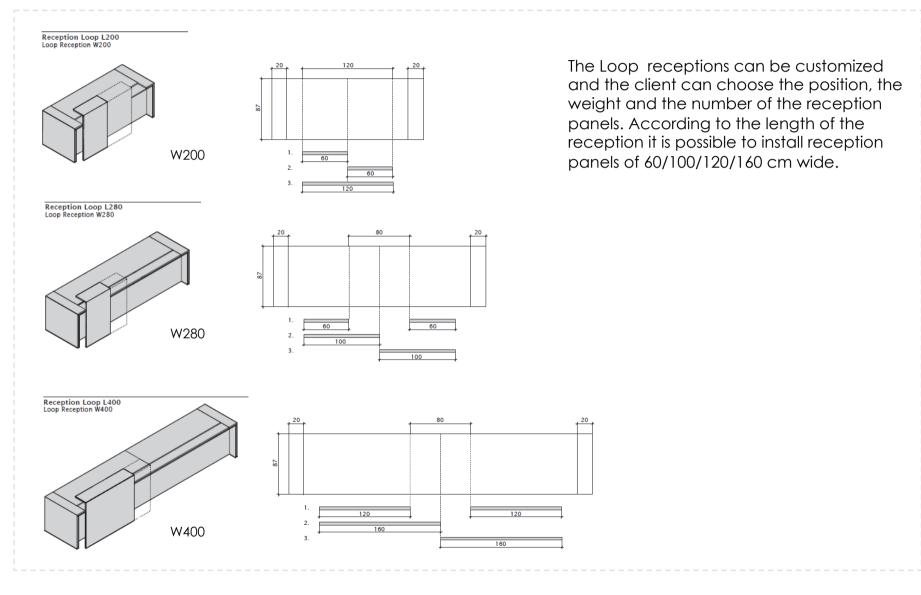

external panel 28 mm thick, in wood veneer, in glossy/matt lacquer finish or steel mirror effect.
  The 2 panels are separated by a 2 mm gap.

#### **MODESTY PANEL**

The modesty panel is a box composed of 2 vertical panels 18 mm thick that come down to the floor. The modesty panel allows to store the cable management and carry cables to the desk level . It can also be used as a secret locked compartment. In the same leg finish.



#### **RECEPTION PANEL**

Back-painted extralight glazed panel coupled with a white lacquered panel, 18 mm thick, with design pattern (also customizable).

## **ELECTRIFICATION**

The desktop can be easily electrified by sliding a part of the top allowing access to a cable tray for the installation of the sockets and the cables under the top.



## LOOP

ABACO





# product details

Loop lecture table





# **RECEPTION LOOP**

### FINISHES

Top: Wood, Matt lacquered, Soft leather Legs/Modesty: Wood, Matt lacquered, Glossy lacquered , Steel mirror effect

| WOOD          |              |                |               | MATT LACQUERED            |                 |
|---------------|--------------|----------------|---------------|---------------------------|-----------------|
| ACERO CHIARO  | ROVERE       | NOCE CANALETTO | BIANCO NEVE   | BIANCO UE                 | BIANCO GHIACCIO |
| ZEBRANO BROWN | EBANO        | WENGE"         | CORDA         | COMFORT                   | MARRON GLACE'   |
| PALISSANDRO   |              |                | ROSSO CORALLO | ROSSO CINA                | ROSSO GRANATO   |
|               |              |