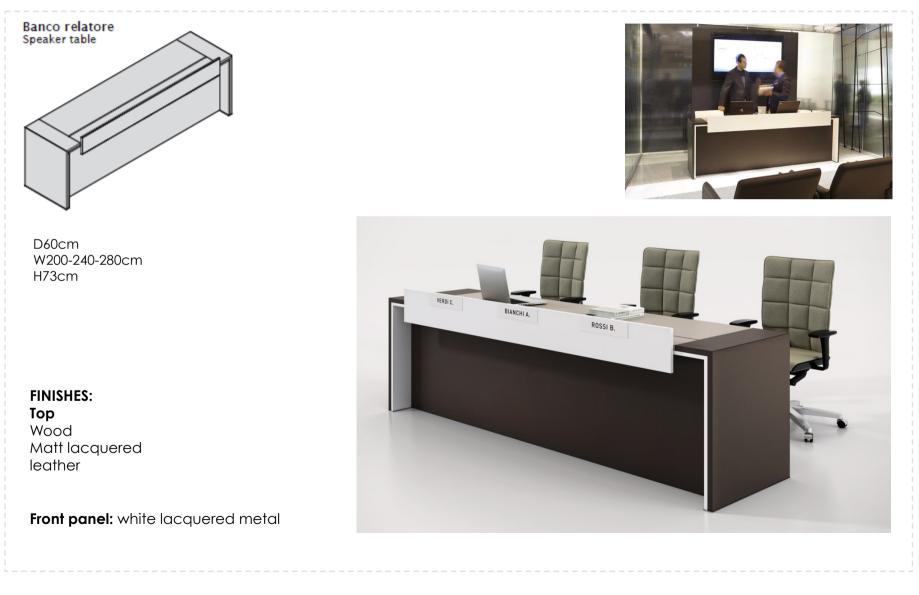

in glossy/matt lacquer finish or steel mirror effect.
  The 2 panels are separated by a 2 mm gap.

#### **MODESTY PANEL**

The modesty panel is a box composed of 2 vertical panels 18 mm thick that come down to the floor. The modesty panel allows to store the cable management and carry cables to the desk level . It can also be used as a secret locked compartment. In the same leg finish.



#### **RECEPTION PANEL**

Back-painted extralight glazed panel coupled with a white lacquered panel, 18 mm thick, with design pattern (also customizable).

## **ELECTRIFICATION**

The desktop can be easily electrified by sliding a part of the top allowing access to a cable tray for the installation of the sockets and the cables under the top.



## LOOP

ABACO





# product details

Loop lecture table





# **RECEPTION LOOP**

### FINISHES

Top: Wood, Matt lacquered, Soft leather Legs/Modesty: Wood, Matt lacquered, Glossy lacquered , Steel mirror effect

| WOOD          |              |                |               | MATT LACQUERED            |                 |
|---------------|--------------|----------------|---------------|---------------------------|-----------------|
| ACERO CHIARO  | ROVERE       | NOCE CANALETTO | BIANCO NEVE   | BIANCO UE                 | BIANCO GHIACCIO |
| ZEBRANO BROWN | EBANO        | WENGE"         | CORDA         | COMFORT                   | MARRON GLACE'   |
| PALISSANDRO   |              |                | ROSSO CORALLO | ROSSO CINA                | ROSSO GRANATO   |
|               |              |                | AZZURRO       | AZZURRO CHIARO