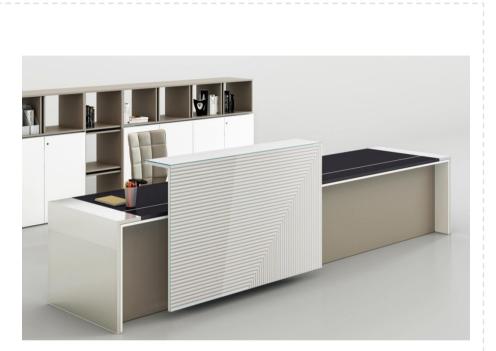

#### **RECEPTION PANEL**

Back-painted extralight glazed panel coupled with a white lacquered panel, 18 mm thick, with design pattern (also customizable).

# **RECEPTION LOOP**